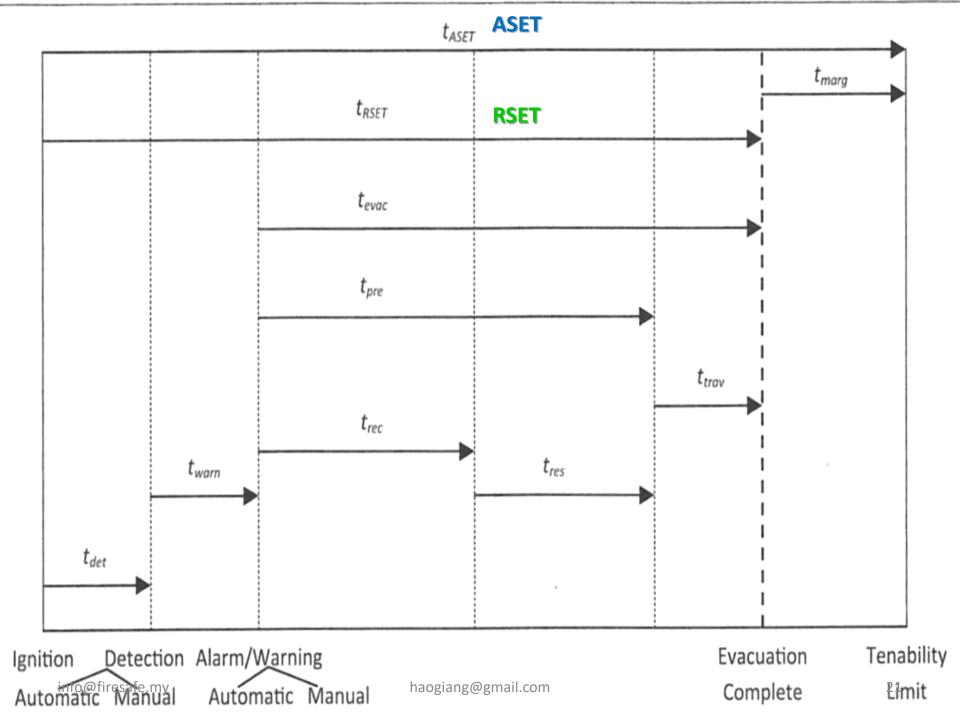

### **Fire Safety Strategies**

- \* Fire safety strategy tailor toward fire risks NOT just legislative compliance
- \* Emphasis on Pre-Fire instead of Post Fire scenario
- Fire protection systems should be quality-based and "Fit for purpose" instead of commercial based
- Qualified Fire Engineers should be engaged during preliminary design
- \* Adopt preventive maintenance
- \* Adopt fire safety campaign
- Provide fire safety training
- \* Adopt ERP, ERM , ERT, establish EVAC Program
- Conduct annual fire risks assessment