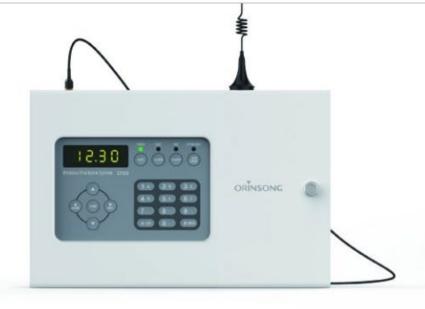

## Wireless Fire Alarm System

FIRE 0

Wireless Smoke Detector

Wireless Manual Call Point

Wireless Strobe and Siren

Transmitter

Wireless Control Panel

"Strategy without tactics is the slowest route to victory."