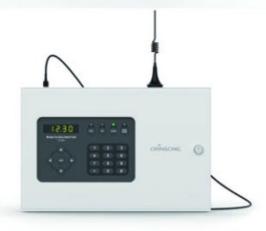

## Wireless Fire Alarm System

FIRE 0

Wireless Smoke Detector

Wireless Manual Call Point

Wireless Strobe and Siren

Transmitter

Wireless Control Panel

"Strategy without tactics is the slowest route to victory."