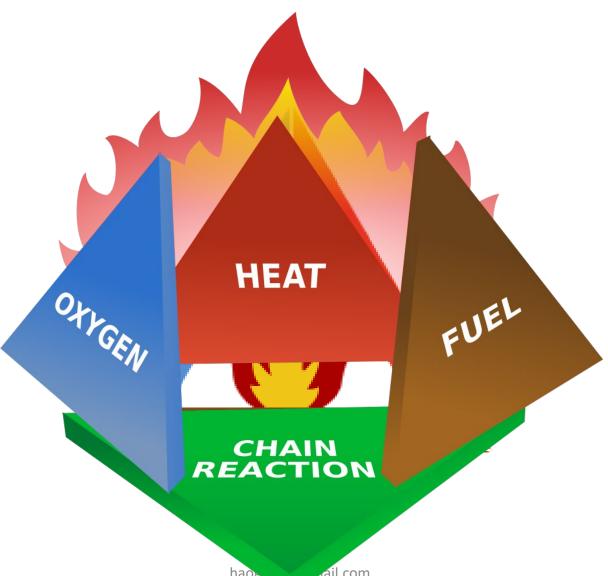

### **Fire Safety Strategies**

- \* Fire safety strategy tailor toward fire risks NOT just legislative compliance
- \* Emphasis on Pre-Fire instead of Post Fire scenario
- Fire protection systems should be quality-based and "Fit for purpose" instead of commercial based
- Qualified Fire Engineers should be engaged during preliminary design
- \* Adopt preventive maintenance
- \* Adopt fire safety campaign
- Provide fire safety training
- \* Adopt ERP, ERM , ERT, establish EVAC Program
- Conduct annual fire risks assessment