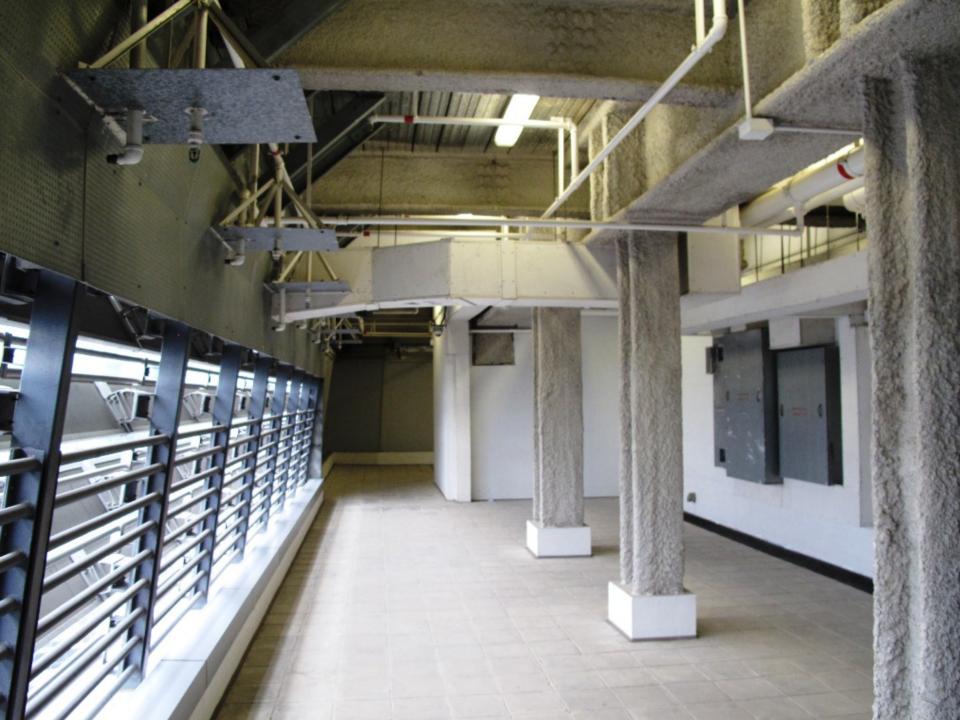

" Fire







### **Crisis Management Mass Evacuation Strategy**





### **Crisis Management Mass Evacuation Strategy**









### **Fire Safety Strategies**

- \* Fire safety strategy tailor toward fire risks NOT just legislative compliance
- \* Emphasis on Pre-Fire instead of Post Fire scenario
- Fire protection systems should be quality-based and "Fit for purpose" instead of commercial based
- Qualified Fire Engineers should be engaged during preliminary design
- \* Adopt preventive maintenance
- \* Adopt fire safety campaign
- Provide fire safety training
- \* Adopt ERP, ERM , ERT, establish EVAC Program
- Conduct annual fire risks assessment



### 21st Century is Knowledge Based!







Kuala Lumpur Petronas Twin Towers



Evacuation
Refuge Floors
for Super
Highrise
Structures





## IMPORTANT INFORMATION

### FIRE EVACUATION INFORMATION

Sandhurst House, Second Floor



#### Fire Action



Upon discovering a fire, raise the alarm by using the nearest fire alarm call point.



Leave by the nearest fire act. DO NOT use the lifts. DO NOT stop to collect personal belongings.



Proceed directly to your assembly point at



Only use a fire extinguisher if it is safe to do so and you have been trained.



#### Upon hearing the alarm

Ferrors voice. 'Attention pieces, attention pieces. We are investigating a fire starm condition. It may be necessary to execute the building. Please await further instruction'.



Evacuate mobility impaired personnel to safe refuge areas.

Await further instructions.



#### Evacuating the building

Female voice: "Attention pieace, attenti