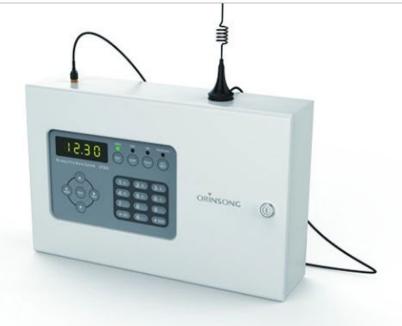

## Wireless Fire Alarm System

FIRE 0

Wireless Smoke Detector

Wireless Manual Call Point

Wireless Strobe and Siren

Transmitter

Wireless Control Panel

"Strategy without tactics is the slowest route to victory."