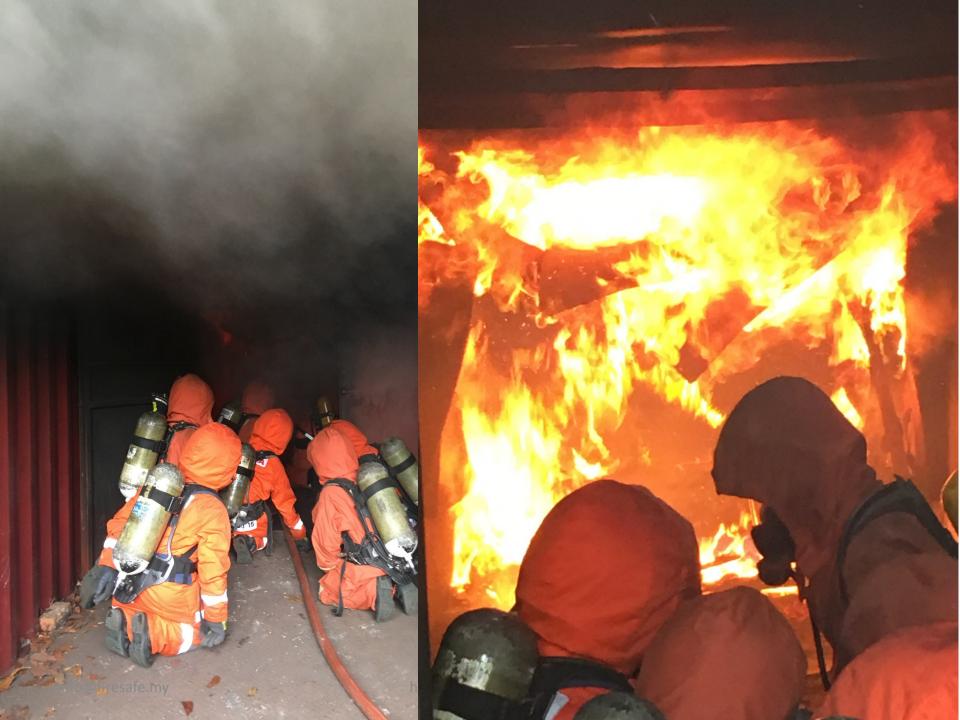

### **Fire Safety Strategies**

- \* Fire safety strategy tailor toward fire risks NOT just legislative compliance
- \* Emphasis on Pre-Fire instead of Post Fire scenario
- Fire protection systems should be quality-based and "Fit for purpose" instead of commercial based
- Qualified Fire Engineers should be engaged during preliminary design
- \* Adopt preventive maintenance
- \* Adopt fire safety campaign
- Provide fire safety training
- \* Adopt ERP, ERM , ERT, establish EVAC Program
- Conduct annual fire risks assessment