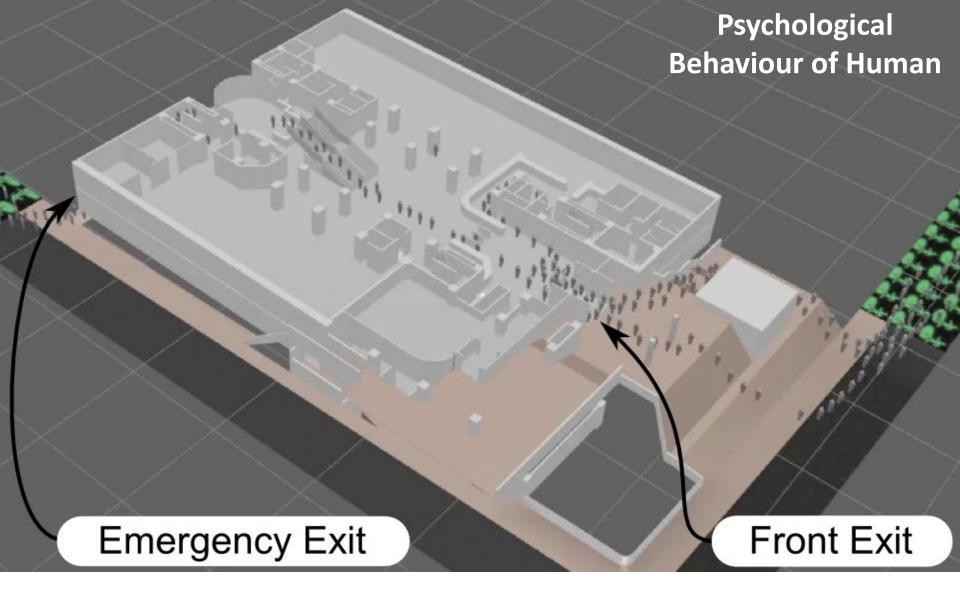

your assembly point at



Only use a fire extinguisher if it is safe to do so and you have been trained.



#### Upon hearing the alarm

Ferrors voice. 'Attention pieces, attention pieces. We are investigating a fire starm condition. It may be necessary to execute the building. Please await further instruction'.



Evacuate mobility impaired personnel to safe refuge areas.

Await further instructions.



#### Evacuating the building

Female voice: "Attention pieace, attention pieace. Pleace leave the building by the searest available exit. Do not use the lifts".



Leave the building using your nearest available fire exit. DO NOT use the lifts.

DO NOT stop to collect personal belongings.

Silver Sear Fire: 1: 0045 600 0050 - www.silverbearthe.co.uk



#### COMMERCIAL FIRE ESCAPE PLANS













## Wireless Fire Alarm System



FIRE 0







Wireless Smoke Detector

Wireless Manual Call Point

Wireless Strobe and Siren

Transmitter

Wireless Control Panel



























"Strategy without tactics is the slowest route to victory."

Tactics without Strategy is the noise before defeat."

Sun Tzu